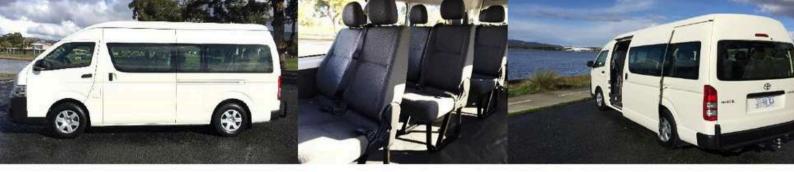

# 11 Seat Toyota HiAce Commuter "The Fly"

- ✓ 10 passenger seats + 1 drivers seat
- ✓ 1 host seat & guide's microphone
- ✓ Rated to Luxury
- ✓ Auto-opening side entry door
- ✓ Leather accent interior with cloth reclining seats & three-point seatbelts
- ✓ Seatback pockets & drink holders
- ✓ Tinted panoramic viewing windows with curtains
- ✓ Audio system with radio, CD & Bluetooth
- ✓ GPS
- ✓ Individual USB ports
- ✓ Air-conditioning with individual air outlets
- ✓ Individual reading lights
- ✓ Sunroof
- ✓ Reversing camera
- ✓ Child car seat anchor points
- Tow bar

# 11 Seat Toyota HiAce Commuter "Jackie"

- ✓ 11 passenger seats + 1 drivers seat
- ✓ Smooth opening lift & pull side-loading door
- ✓ Leather accent interior with cloth seats & three-point seatbelts
- ✓ Panoramic viewing windows
- ✓ Audio system with radio, CD and Bluetooth
- ✓ USB port
- ✓ Air-conditioning with individual air outlets
- ✓ Reversing camera
- ✓ Child car seat anchor points
- ✓ Tow bar