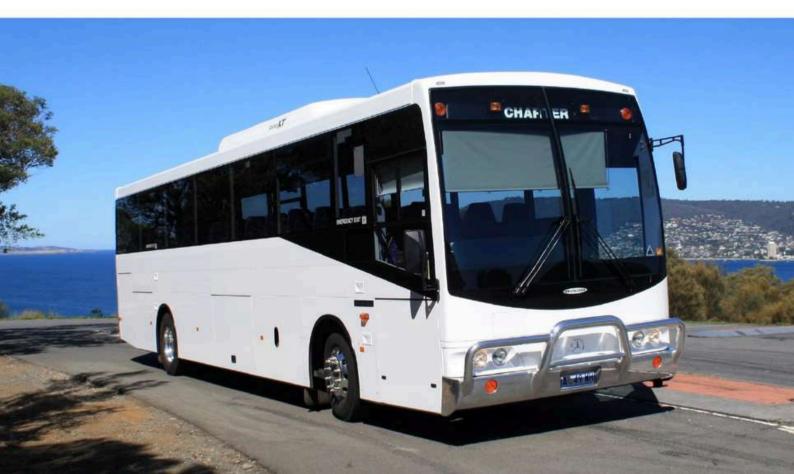

### 53 Seat Mercedes-Benz "Mildred"

- ✓ 53 passenger seats + 1 drivers' seat
- ✓ Rated to Luxury
- ✓ Guide's microphone
- ✓ Rated Deluxe
- ✓ Kneeling coach for easy passenger access
- ✓ Aircraft-style high reclining leather accent & cloth seats with three-point seatbelts, arm rests and footrests.
- ✓ Tinted panoramic viewing windows with curtains
- ✓ Digital destination display
- ✓ Audio System, TV Screen & DVD Player
- ✓ USB outlets
- ✓ Air-conditioning
- ✓ Individual reading lights
- ✓ Overhead luggage racks & large under floor storage
- ✓ Child car seat anchor points