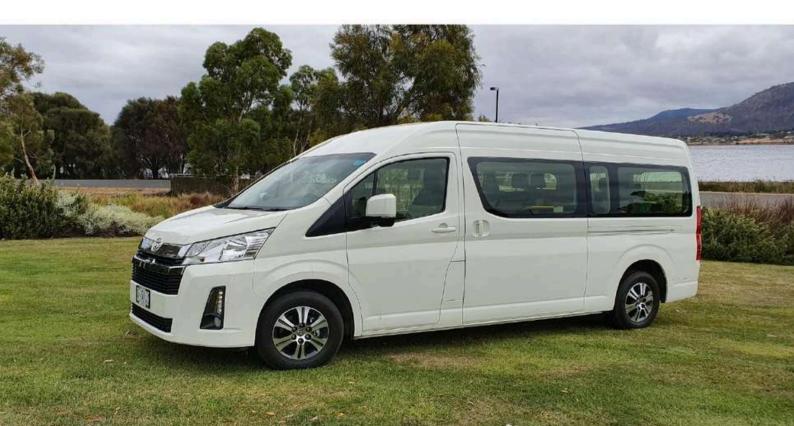

# 21 Seat Toyota Coaster "The Kimmaree"

- ✓ 20 passenger seats + 1 drivers seat
- ✓ Host seat & guide's microphone
- ✓ Rated to Luxury
- ✓ Auto-opening side entry door
- ✓ Cloth trim seats with three-point seatbelts
- ✓ Tinted panoramic viewing windows with curtains
- ✓ Audio system with radio, CD player & USB
- ✓ Air-conditioning with individual air outlets
- ✓ Overhead luggage racks
- ✓ Reverse Camera
- ✓ Rear loading door
- ✓ Child car seat anchor points
- ✓ Tow bar