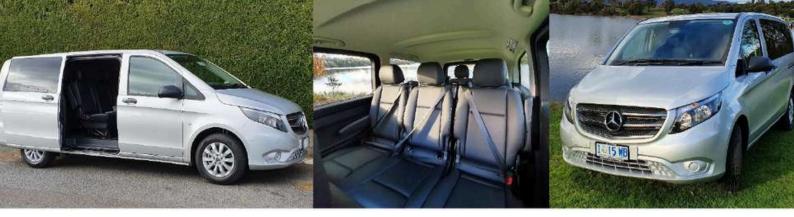

# 7 Seat Mercedes-Benz Valente

- 7 passenger seats + 1 drivers seat ~
- Rated to Luxury
- **Comfort Suspension**
- Dual self-opening side entry door
- Leather accent interior seats & three-point seatbelts
- Seatback pockets & drink holders
- Carpet Flooring
- **Tinted windows**
- Audio system with radio & Bluetooth
- GPS & USB ports
- Air-conditioning with individual air outlets
- \* \* \* \* \* \* \* \* \* \* \* **Reversing camera**
- ~ Child car seat anchor points
- 1 Tow bar