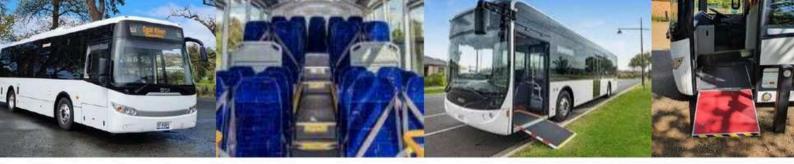

# 29 Seat BCI Citirider "Betty"

- ✓ 29 passenger seats + 1 drivers seat
- ✓ Driver's microphone
- ✓ Rated to Luxury
- ✓ Kneeling coach for easy passenger access
- ✓ Ramp suitable for wheelchair access
- ✓ Aircraft-style high back, cloth seats with three-point seatbelts & arm rests.
- ✓ Tinted panoramic viewing windows
- ✓ Audio system with radio & CD player
- ✓ Air-conditioning with individual air outlets
- ✓ Can be configured to 23 seats + 1 adult wheelchair
- ✓ Can be configured to 17 seats + 2 adult wheelchairs
- ✓ Can be configured to 21 seats + 2 children wheelchairs
- ✓ Configured for 4 standing passengers
- ✓ Child car seat anchor points
- ✓ CTV cameras
- ✓ Limited luggage storage onboard

# 22 Seat Mitsubishi "Rosa 3"

- ✓ 21 passenger seats + 1 drivers seat
- ✓ 1 host seat & guide's microphone
- ✓ Can be configured to 18 seats + 1 adult wheelchair
- ✓ Can be configured to 18 seats + 2 children wheelchairs
- ✓ Side-loading wheelchair hoist
- ✓ High back cloth seats with three-point seatbelts
- ✓ Tinted panoramic windows
- ✓ Air-conditioning
- ✓ Audio system with radio & CD player
- ✓ Child car seat anchor points
- ✓ Tow bar