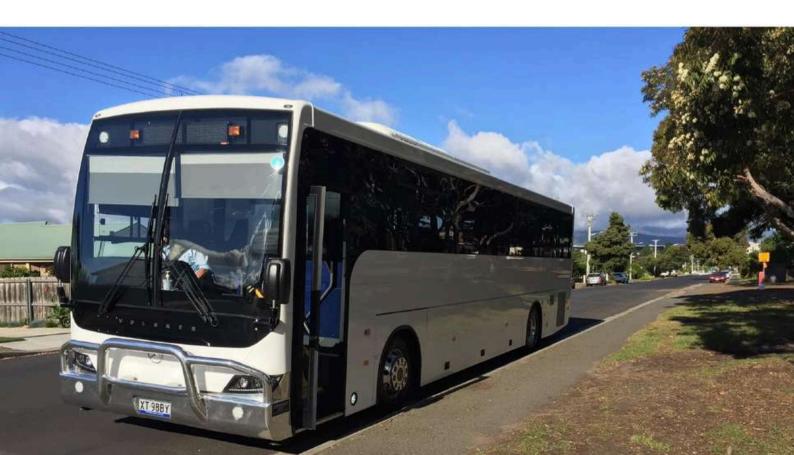

### 53 Seat Mercedes-Benz "Mildred"

- ✓ 53 passenger seats + 1 drivers' seat
- ✓ Rated to Luxury
- ✓ Guide's microphone
- ✓ Rated Deluxe
- ✓ Kneeling coach for easy passenger access
- ✓ Aircraft-style high reclining leather accent & cloth seats with three-point seatbelts, arm rests and footrests.
- ✓ Tinted panoramic viewing windows with curtains
- ✓ Digital destination display
- ✓ Audio System, TV Screen & DVD Player
- ✓ USB outlets
- ✓ Air-conditioning
- ✓ Individual reading lights
- ✓ Overhead luggage racks & large under floor storage
- ✓ Child car seat anchor points