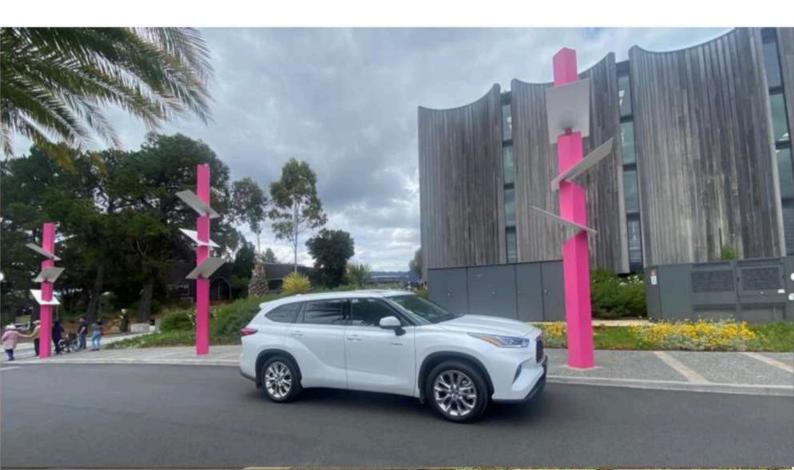

### 7 Seat Toyota Kluger Hybrid "Gwen"

- ✓ 7 passenger seats
- ✓ 2.5 litre Hybrid Electric system
- ✓ Rated Grande
- ✓ Aircraft-style high leather seats with three-point seatbelts
- ✓ Tinted panoramic viewing windows & Sunroof
- ✓ USB ports & Apple CarPlay
- ✓ Audio System
- ✓ Air-conditioning with individual air outlets
- ✓ 360\* Reversing Camera
- ✓ Luggage storage & Tow Bar
- ✓ Child car seat anchor points