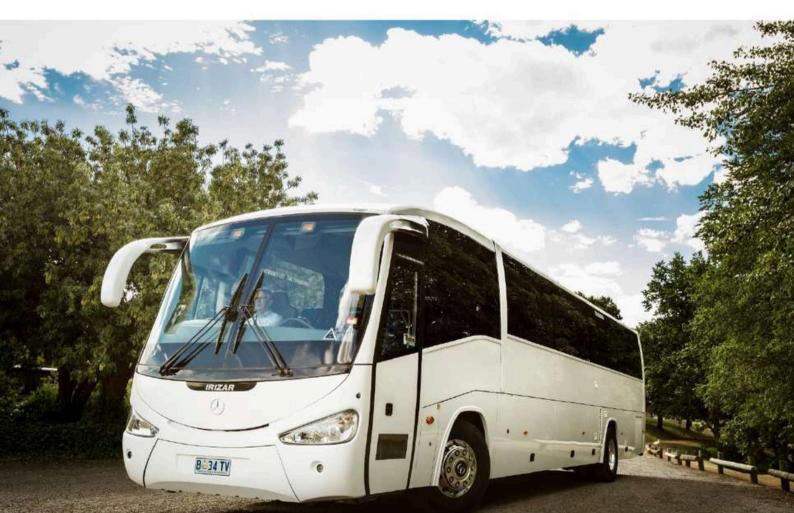

# 49 Seat Scania IRIZAR i6 "Eileen"

- ✓ 48 passenger seats + 1 drivers seat
- ✓ 1 host seat & guide's microphone
- ✓ Rated to Luxury
- ✓ Kneeling coach with 2-doors for easy passenger access
- Digital destination display
- ✓ Aircraft-style high back reclining leather accent & cloth seats with three-point seatbelts, generous legroom and footrests
- ✓ Tinted panoramic viewing windows with curtains
- ✓ TVs with road cam
- ✓ Audio system with radio & CD player
- ✓ USB outlets
- ✓ Air-conditioning with enhanced climate system and individual air outlets
- ✓ Individual reading lights
- ✓ Child car seat anchor points