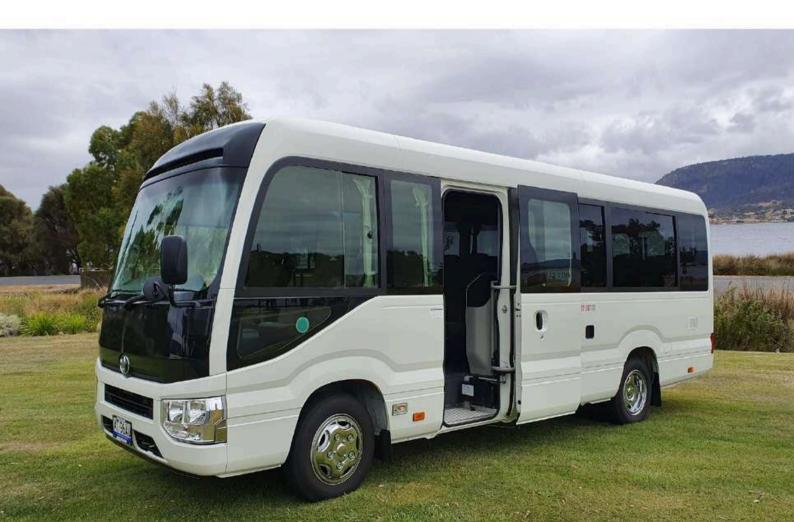

## 37 Seat Mercedes-Benz IRIZAR "The Swan"

- ✓ 37 passenger seats + 1 drivers seat
- ✓ Guide's microphone
- ✓ Rated to Luxury
- ✓ Kneeling bus for easy passenger access
- ✓ Side-loading wheelchair hoist
- ✓ Can be configured to 33 seats + 1 wheelchair
- ✓ Can be configured to 31 seats + 2 wheelchairs
- Aircraft-style high back, leather accent & cloth seats with three-point seatbelts, armrests and footrests
- ✓ Tinted panoramic viewing windows with curtains
- ✓ Audio system with radio & CD player
- ✓ TVs with DVD player
- ✓ Air-conditioning with individual air outlets
- ✓ Individual reading lights
- ✓ Overhead luggage racks
- ✓ Child car seat anchor points
- ✓ Tow bar