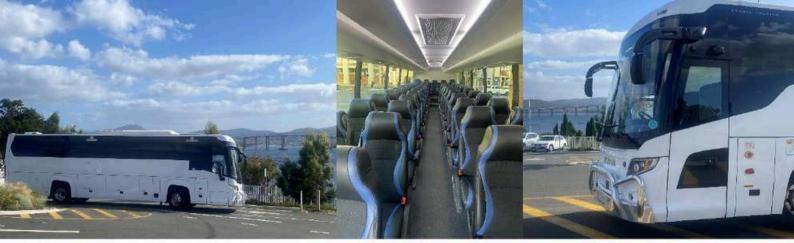

#### 57 Seat Mercedes-Benz "George"

- ✓ 57 passenger seats
- ✓ 2 for 3 seating for children under 12 years of age
- ✓ Guide's microphone
- ✓ Rated Deluxe
- ✓ Kneeling coach for easy passenger access
- ✓ Aircraft-style high back cloth seats with three-point seatbelts
- ✓ Tinted panoramic viewing windows
- ✓ Audio System, TV Screen & DVD Player
- ✓ Air-conditioning with individual air outlets
- ✓ Overhead luggage racks & large under floor storage
- ✓ Child car seat anchor points