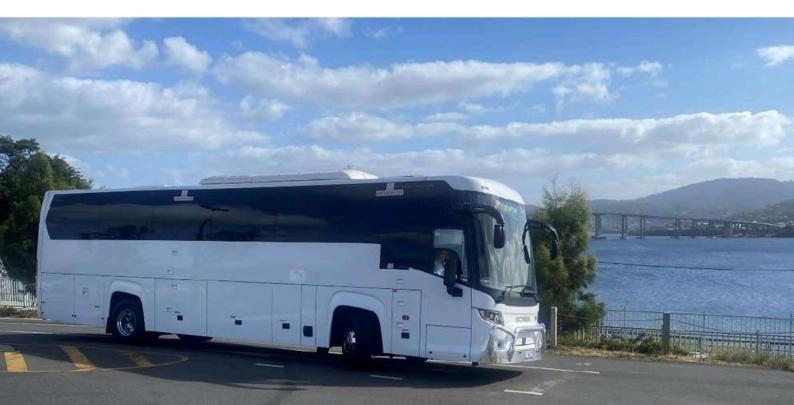

### 53 Seat Mercedes-Benz "Mildred"

- ✓ 53 passenger seats + 1 drivers' seat
- ✓ Rated to Luxury
- ✓ Guide's microphone
- ✓ Rated Deluxe
- ✓ Kneeling coach for easy passenger access
- ✓ Aircraft-style high reclining leather accent & cloth seats with three-point seatbelts, arm rests and footrests.
- ✓ Tinted panoramic viewing windows with curtains
- ✓ Digital destination display
- ✓ Audio System, TV Screen & DVD Player
- ✓ USB outlets
- ✓ Air-conditioning
- ✓ Individual reading lights
- ✓ Overhead luggage racks & large under floor storage
- ✓ Child car seat anchor points