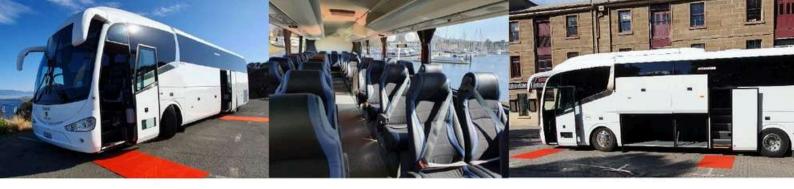

#### 57 Seat Mercedes-Benz "George"

- ✓ 57 passenger seats
- ✓ 2 for 3 seating for children under 12 years of age
- ✓ Guide's microphone
- ✓ Rated Deluxe
- ✓ Kneeling coach for easy passenger access
- ✓ Aircraft-style high back cloth seats with three-point seatbelts
- ✓ Tinted panoramic viewing windows
- ✓ Audio System, TV Screen & DVD Player
- ✓ Air-conditioning with individual air outlets
- ✓ Overhead luggage racks & large under floor storage
- ✓ Child car seat anchor points