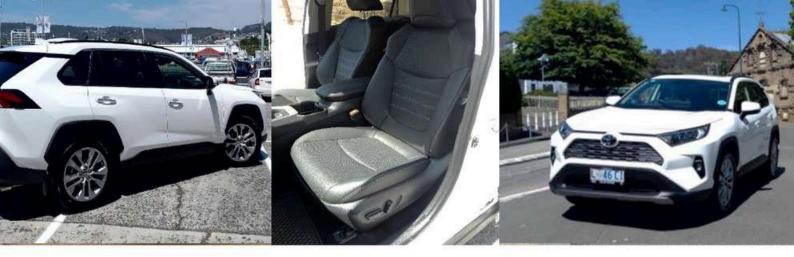

## 5 Seat Toyota Rav 4 "Luci"

- ✓ 5 passenger seats
- ✓ Rated Luxury
- ✓ Aircraft-style high leather seats with three-point seatbelts
- ✓ Tinted panoramic viewing windows & Sunroof
- ✓ USB ports & Apple CarPlay5 + 2 passenger seats
- ✓ Audio System
- ✓ Air-conditioning with individual air outlets
- ✓ 360\* Reversing Camera
- ✓ Luggage storage & Tow Bar
- ✓ Child car seat anchor points