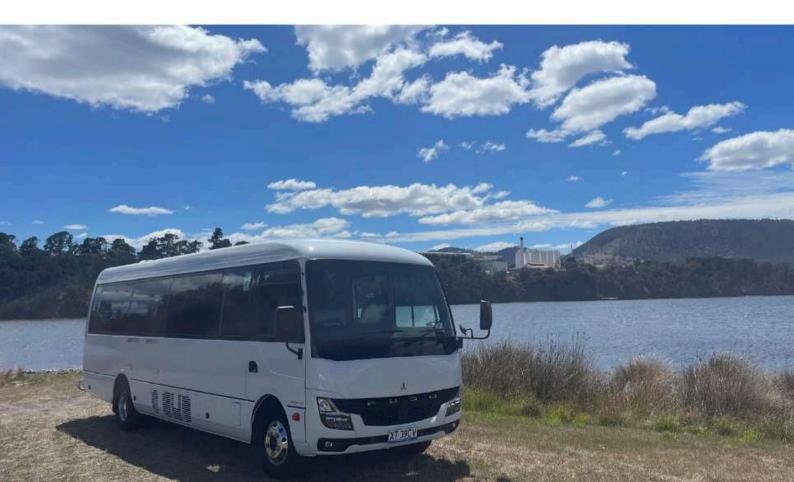

### 53 Seat Mercedes-Benz "Mildred"

- ✓ 53 passenger seats + 1 drivers' seat
- ✓ Rated to Luxury
- ✓ Guide's microphone
- ✓ Rated Deluxe
- ✓ Kneeling coach for easy passenger access
- ✓ Aircraft-style high reclining leather accent & cloth seats with three-point seatbelts, arm rests and footrests.
- ✓ Tinted panoramic viewing windows with curtains
- ✓ Digital destination display
- ✓ Audio System, TV Screen & DVD Player
- ✓ USB outlets
- ✓ Air-conditioning
- ✓ Individual reading lights
- ✓ Overhead luggage racks & large under floor storage
- ✓ Child car seat anchor points