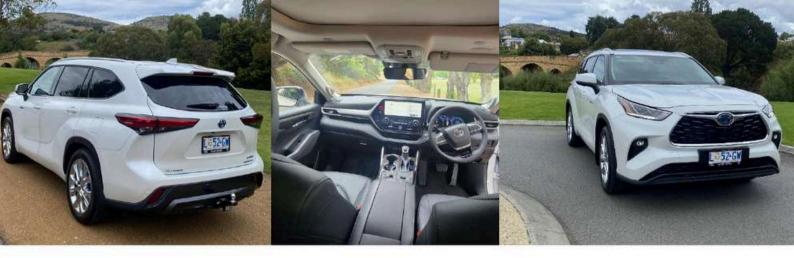

### 7 Seat Toyota Kluger Hybrid "Gwen"

- ✓ 7 passenger seats
- ✓ 2.5 litre Hybrid Electric system
- ✓ Rated Grande
- ✓ Aircraft-style high leather seats with three-point seatbelts
- ✓ Tinted panoramic viewing windows & Sunroof
- ✓ USB ports & Apple CarPlay
- ✓ Audio System
- ✓ Air-conditioning with individual air outlets
- ✓ 360\* Reversing Camera
- ✓ Luggage storage & Tow Bar
- ✓ Child car seat anchor points