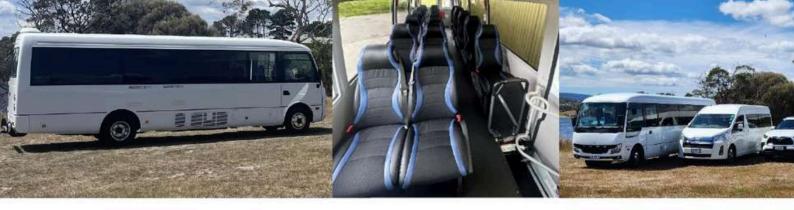

# 29 Seat BCI Citirider "Betty"

- ✓ 29 passenger seats + 1 drivers seat
- ✓ Driver's microphone
- ✓ Rated to Luxury
- ✓ Kneeling coach for easy passenger access
- ✓ Ramp suitable for wheelchair access
- ✓ Aircraft-style high back, cloth seats with three-point seatbelts & arm rests.
- ✓ Tinted panoramic viewing windows
- ✓ Audio system with radio & CD player
- ✓ Air-conditioning with individual air outlets
- ✓ Can be configured to 23 seats + 1 adult wheelchair
- ✓ Can be configured to 17 seats + 2 adult wheelchairs
- ✓ Can be configured to 21 seats + 2 children wheelchairs
- ✓ Configured for 4 standing passengers
- ✓ Child car seat anchor points
- ✓ CTV cameras
- ✓ Limited luggage storage onboard