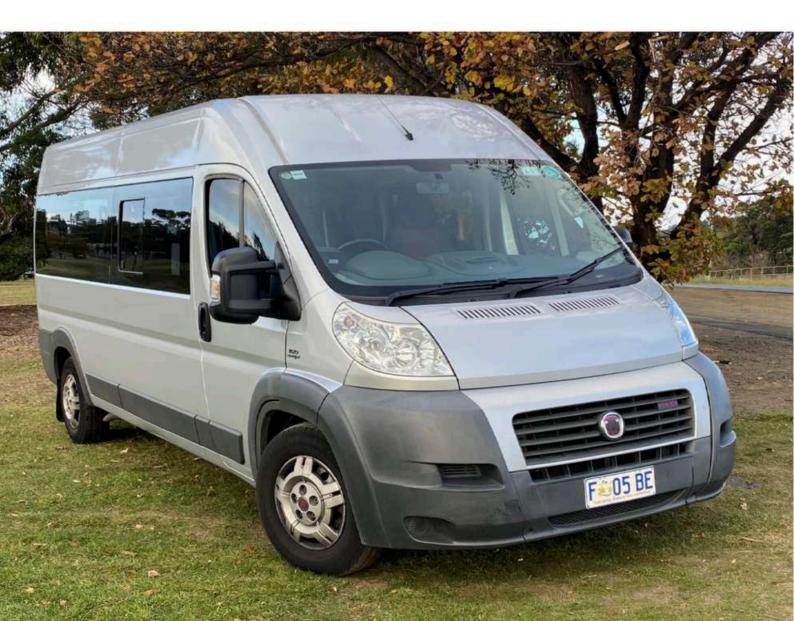

# 10 Seat Fiat Ducato "Fabio"

- ✓ 10 passenger seats + 1 drivers seat
- ✓ Fixed seats, vinyl seats with three-point seatbelts
- ✓ Panoramic viewing windows
- ✓ Audio system with radio & CD player
- ✓ Air-conditioning
- ✓ Rear-loading wheelchair hoist
- ✓ Can be configured to 8 seats + driver + 1 adult wheelchair
- ✓ Can be configured to 7 seats + driver + 2 adult wheelchairs
- ✓ Child car seat anchor points
- ✓ Carry-on bag storage