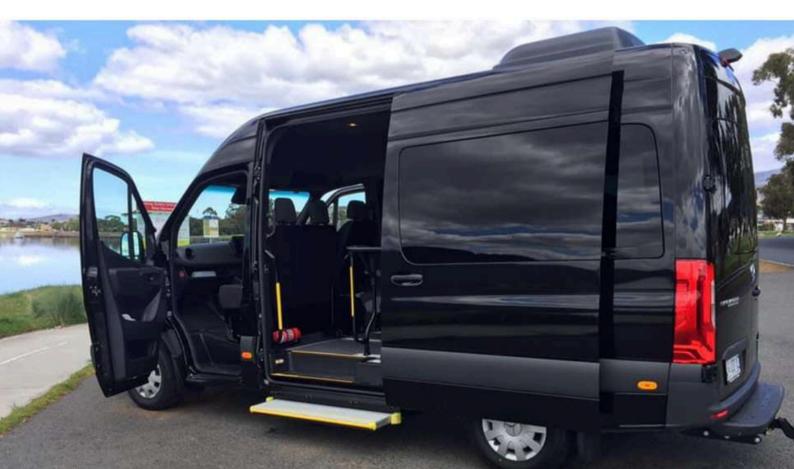

# 53 Seat SCANIA "Lexy"

- ✓ 53 passenger seats + 1 drivers seat
- ✓ Guide's microphone
- ✓ Rated to Luxury
- ✓ Kneeling bus for easy passenger access
- ✓ Side-loading wheelchair hoist
- ✓ Can be configured to 49 seats + 1 wheelchair
- ✓ Aircraft-style high back, reclining leather accent & cloth seats with threepoint seatbelts, extra legroom, arms rests and foot rests
- ✓ USB outlets
- ✓ Fridge in the cabin
- ✓ Air-conditioning with individual air outlets
- ✓ TV with road cam & DVD player
- ✓ Audio system with radio & CD player
- ✓ Individual reading lights
- ✓ Overhead luggage racks & large under floor storage
- ✓ Child car seat anchor points