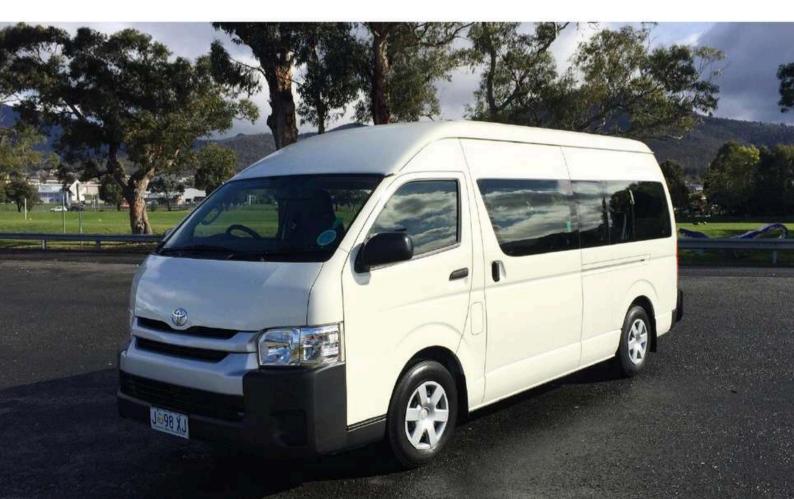

#### 57 Seat Mercedes-Benz "George"

- ✓ 57 passenger seats
- ✓ 2 for 3 seating for children under 12 years of age
- ✓ Guide's microphone
- ✓ Rated Deluxe
- ✓ Kneeling coach for easy passenger access
- ✓ Aircraft-style high back cloth seats with three-point seatbelts
- ✓ Tinted panoramic viewing windows
- ✓ Audio System, TV Screen & DVD Player
- ✓ Air-conditioning with individual air outlets
- ✓ Overhead luggage racks & large under floor storage
- ✓ Child car seat anchor points