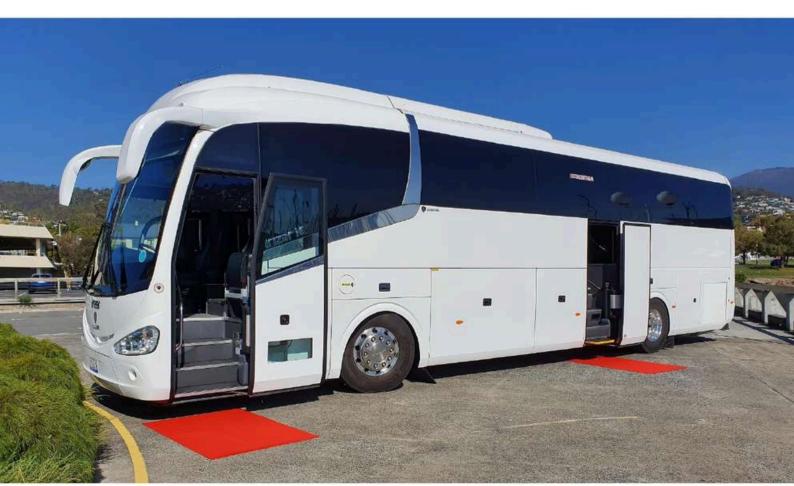

# 57 Seat Mercedes-Benz "The Turtle"

- ✓ 57 passenger seats + 1 drivers seat
- ✓ Guide's microphone
- ✓ Rated to Luxury
- ✓ Kneeling coach for easy passenger access
- $\checkmark\,$  High back cloth seats with three-point seatbelts
- ✓ Tinted panoramic viewing windows with curtains
- ✓ Audio system with radio & CD player
- ✓ Air-conditioning with individual air outlets
- ✓ Overhead luggage racks and large under floor storage
- ✓ Child car seat anchor points