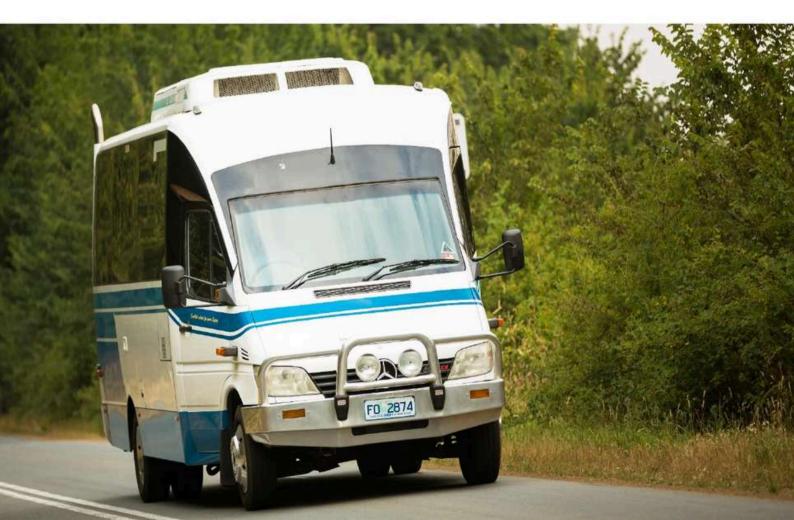

# 21 Seat Toyota Coaster "The Kimmaree"

- ✓ 20 passenger seats + 1 drivers seat
- ✓ Host seat & guide's microphone
- ✓ Rated to Luxury
- ✓ Auto-opening side entry door
- ✓ Cloth trim seats with three-point seatbelts
- ✓ Tinted panoramic viewing windows with curtains
- ✓ Audio system with radio, CD player & USB
- ✓ Air-conditioning with individual air outlets
- ✓ Overhead luggage racks
- ✓ Reverse Camera
- ✓ Rear loading door
- ✓ Child car seat anchor points
- ✓ Tow bar