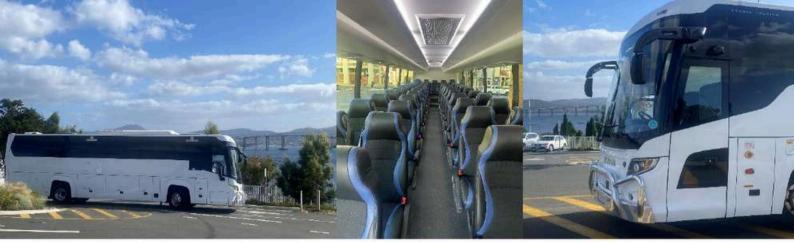

# 57 Seat BCI Cruiser "Lulu"

- ✓ 57 passenger seats + 1 drivers seat
- ✓ Guide's microphone
- ✓ Rated to Deluxe
- ✓ Perfect for large group transport
- ✓ Kneeling coach for easy passenger access
- ✓ Aircraft-style high back leather accent cloth seats with three-point seatbelts
- ✓ Tinted panoramic viewing windows with curtains
- ✓ TVs Screens & DVD player
- ✓ Audio system with radio & CD player
- ✓ Air-conditioning with individual air outlets
- ✓ Individual reading lights
- ✓ Overhead luggage racks and large under floor storage
- ✓ Child car seat anchor points
- ✓ Tow bar