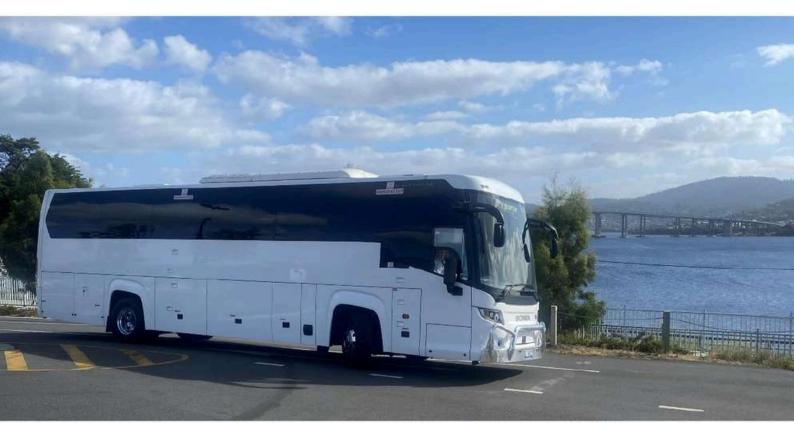

# 57 Seat Mercedes-Benz "The Turtle"

- ✓ 57 passenger seats + 1 drivers seat
- ✓ Guide's microphone
- ✓ Rated to Luxury
- ✓ Kneeling coach for easy passenger access
- $\checkmark\,$  High back cloth seats with three-point seatbelts
- ✓ Tinted panoramic viewing windows with curtains
- ✓ Audio system with radio & CD player
- ✓ Air-conditioning with individual air outlets
- ✓ Overhead luggage racks and large under floor storage
- ✓ Child car seat anchor points