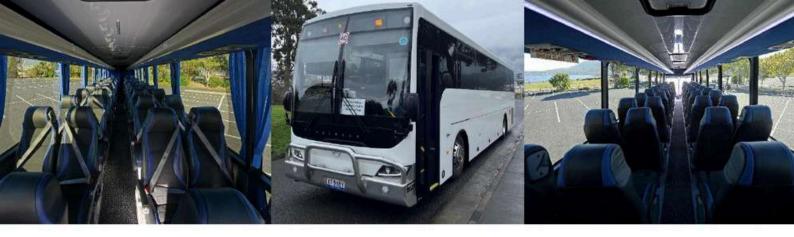

#### 57 Seat Mercedes-Benz "George"

- ✓ 57 passenger seats
- ✓ 2 for 3 seating for children under 12 years of age
- ✓ Guide's microphone
- ✓ Rated Deluxe
- ✓ Kneeling coach for easy passenger access
- ✓ Aircraft-style high back cloth seats with three-point seatbelts
- ✓ Tinted panoramic viewing windows
- ✓ Audio System, TV Screen & DVD Player
- ✓ Air-conditioning with individual air outlets
- ✓ Overhead luggage racks & large under floor storage
- ✓ Child car seat anchor points