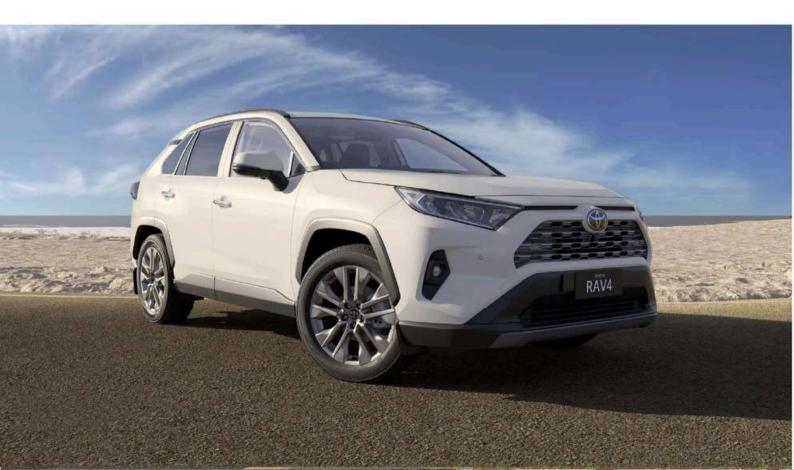

## 5 Seat Toyota Rav 4 "Luci"

- ✓ 5 passenger seats
- ✓ Rated Luxury
- ✓ Aircraft-style high leather seats with three-point seatbelts
- ✓ Tinted panoramic viewing windows & Sunroof
- ✓ USB ports & Apple CarPlay5 + 2 passenger seats
- ✓ Audio System
- ✓ Air-conditioning with individual air outlets
- ✓ 360\* Reversing Camera
- ✓ Luggage storage & Tow Bar
- ✓ Child car seat anchor points