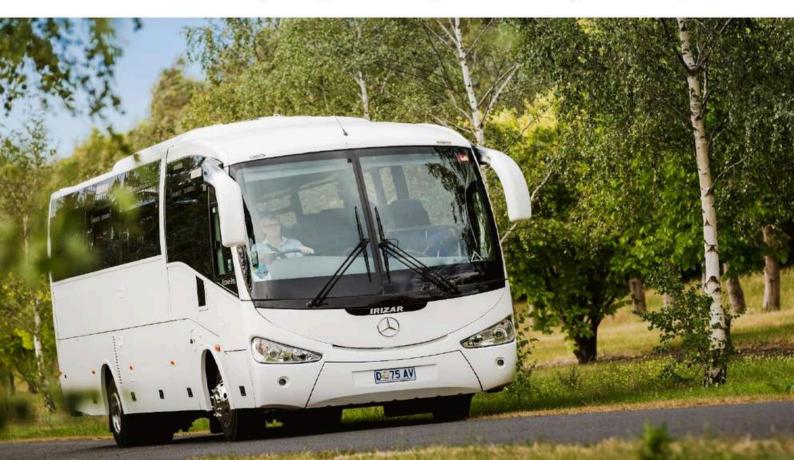

### 53 Seat Mercedes-Benz "Mildred"

- ✓ 53 passenger seats + 1 drivers' seat
- ✓ Rated to Luxury
- ✓ Guide's microphone
- ✓ Rated Deluxe
- ✓ Kneeling coach for easy passenger access
- ✓ Aircraft-style high reclining leather accent & cloth seats with three-point seatbelts, arm rests and footrests.
- ✓ Tinted panoramic viewing windows with curtains
- ✓ Digital destination display
- ✓ Audio System, TV Screen & DVD Player
- ✓ USB outlets
- ✓ Air-conditioning
- ✓ Individual reading lights
- ✓ Overhead luggage racks & large under floor storage
- ✓ Child car seat anchor points