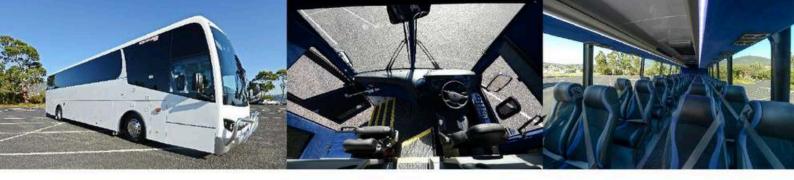

### 53 Seat Mercedes-Benz "Mildred"

- ✓ 53 passenger seats + 1 drivers' seat
- ✓ Rated to Luxury
- ✓ Guide's microphone
- ✓ Rated Deluxe
- ✓ Kneeling coach for easy passenger access
- ✓ Aircraft-style high reclining leather accent & cloth seats with three-point seatbelts, arm rests and footrests.
- ✓ Tinted panoramic viewing windows with curtains
- ✓ Digital destination display
- ✓ Audio System, TV Screen & DVD Player
- ✓ USB outlets
- ✓ Air-conditioning
- ✓ Individual reading lights
- ✓ Overhead luggage racks & large under floor storage
- ✓ Child car seat anchor points