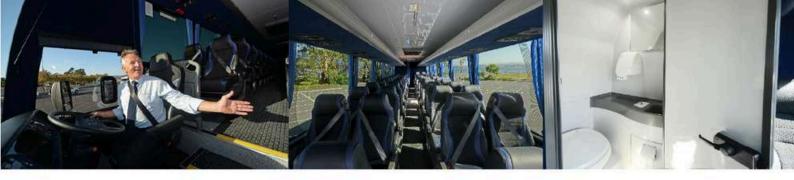

#### 57 Seat Mercedes-Benz "George"

- ✓ 57 passenger seats
- ✓ 2 for 3 seating for children under 12 years of age
- ✓ Guide's microphone
- ✓ Rated Deluxe
- ✓ Kneeling coach for easy passenger access
- ✓ Aircraft-style high back cloth seats with three-point seatbelts
- ✓ Tinted panoramic viewing windows
- ✓ Audio System, TV Screen & DVD Player
- ✓ Air-conditioning with individual air outlets
- ✓ Overhead luggage racks & large under floor storage
- ✓ Child car seat anchor points