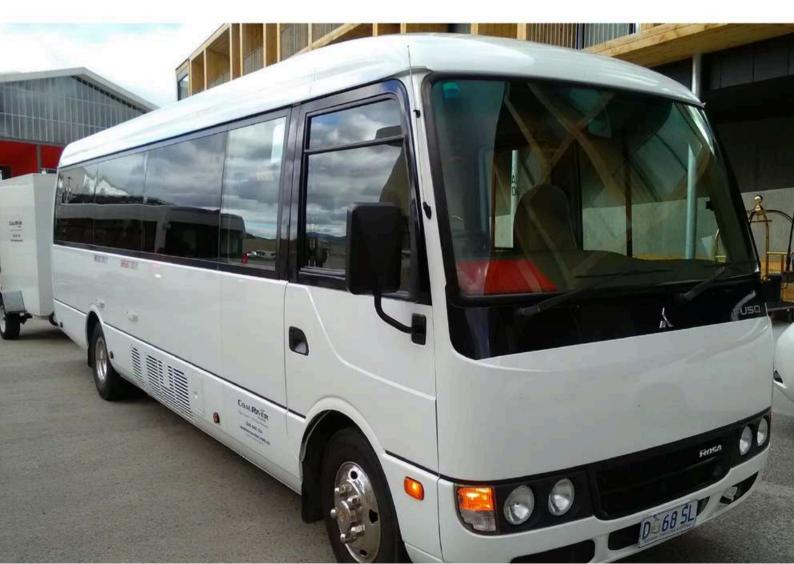

### 53 Seat Mercedes-Benz "Mildred"

- ✓ 53 passenger seats + 1 drivers' seat
- ✓ Rated to Luxury
- ✓ Guide's microphone
- ✓ Rated Deluxe
- ✓ Kneeling coach for easy passenger access
- ✓ Aircraft-style high reclining leather accent & cloth seats with three-point seatbelts, arm rests and footrests.
- ✓ Tinted panoramic viewing windows with curtains
- ✓ Digital destination display
- ✓ Audio System, TV Screen & DVD Player
- ✓ USB outlets
- ✓ Air-conditioning
- ✓ Individual reading lights
- ✓ Overhead luggage racks & large under floor storage
- ✓ Child car seat anchor points