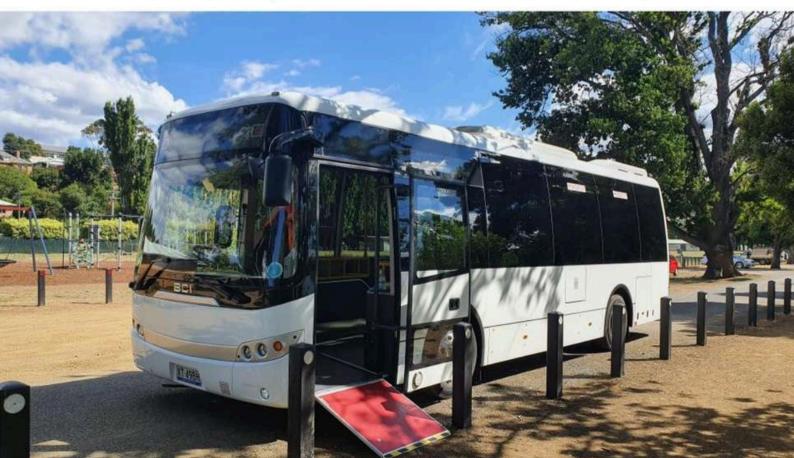

## 37 Seat Mercedes-Benz IRIZAR "The Swan"

- ✓ 37 passenger seats + 1 drivers seat
- ✓ Guide's microphone
- ✓ Rated to Luxury
- ✓ Kneeling bus for easy passenger access
- ✓ Side-loading wheelchair hoist
- ✓ Can be configured to 33 seats + 1 wheelchair
- ✓ Can be configured to 31 seats + 2 wheelchairs
- Aircraft-style high back, leather accent & cloth seats with three-point seatbelts, armrests and footrests
- ✓ Tinted panoramic viewing windows with curtains
- ✓ Audio system with radio & CD player
- ✓ TVs with DVD player
- ✓ Air-conditioning with individual air outlets
- ✓ Individual reading lights
- ✓ Overhead luggage racks
- ✓ Child car seat anchor points
- ✓ Tow bar

# 29 Seat BCI Citirider "Betty"

- ✓ 29 passenger seats + 1 drivers seat
- ✓ Driver's microphone
- ✓ Rated to Luxury
- ✓ Kneeling coach for easy passenger access
- ✓ Ramp suitable for wheelchair access
- ✓ Aircraft-style high back, cloth seats with three-point seatbelts & arm rests.
- ✓ Tinted panoramic viewing windows
- ✓ Audio system with radio & CD player
- ✓ Air-conditioning with individual air outlets
- ✓ Can be configured to 23 seats + 1 adult wheelchair
- ✓ Can be configured to 17 seats + 2 adult wheelchairs
- ✓ Can be configured to 21 seats + 2 children wheelchairs
- ✓ Configured for 4 standing passengers
- ✓ Child car seat anchor points
- ✓ CTV cameras
- ✓ Limited luggage storage onboard