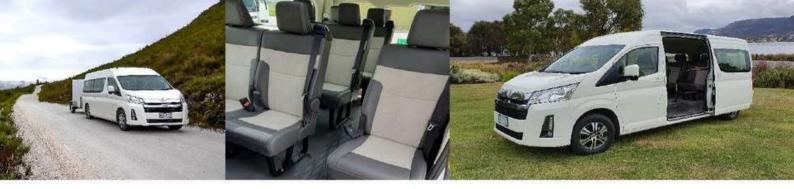

# 11 Seat Toyota HiAce Commuter "The Fly"

- ✓ 10 passenger seats + 1 drivers seat
- ✓ 1 host seat & guide's microphone
- ✓ Rated to Luxury
- ✓ Auto-opening side entry door
- ✓ Leather accent interior with cloth reclining seats & three-point seatbelts
- ✓ Seatback pockets & drink holders
- ✓ Tinted panoramic viewing windows with curtains
- ✓ Audio system with radio, CD & Bluetooth
- ✓ GPS
- ✓ Individual USB ports
- ✓ Air-conditioning with individual air outlets
- ✓ Individual reading lights
- ✓ Sunroof
- ✓ Reversing camera
- ✓ Child car seat anchor points
- Tow bar

# 11 Seat Toyota HiAce Commuter "Jackie"

- ✓ 11 passenger seats + 1 drivers seat
- ✓ Smooth opening lift & pull side-loading door
- ✓ Leather accent interior with cloth seats & three-point seatbelts
- ✓ Panoramic viewing windows
- ✓ Audio system with radio, CD and Bluetooth
- ✓ USB port
- ✓ Air-conditioning with individual air outlets
- ✓ Reversing camera
- ✓ Child car seat anchor points
- ✓ Tow bar