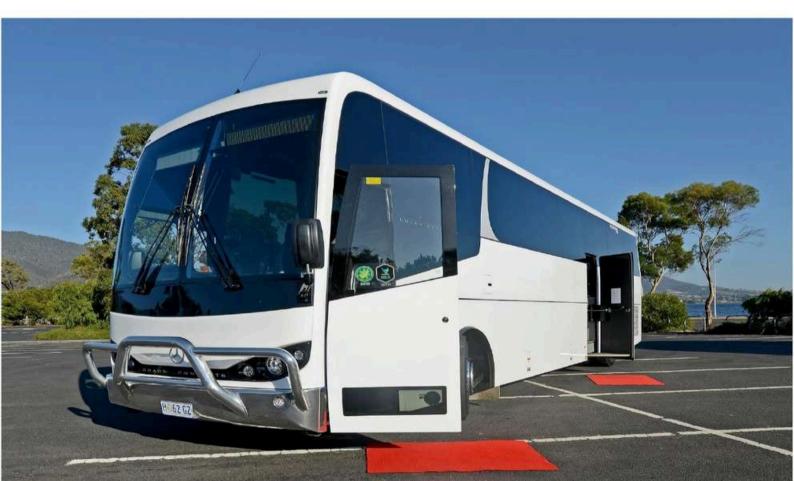

### 53 Seat Mercedes-Benz "Mildred"

- ✓ 53 passenger seats + 1 drivers' seat
- ✓ Rated to Luxury
- ✓ Guide's microphone
- ✓ Rated Deluxe
- ✓ Kneeling coach for easy passenger access
- ✓ Aircraft-style high reclining leather accent & cloth seats with three-point seatbelts, arm rests and footrests.
- ✓ Tinted panoramic viewing windows with curtains
- ✓ Digital destination display
- ✓ Audio System, TV Screen & DVD Player
- ✓ USB outlets
- ✓ Air-conditioning
- ✓ Individual reading lights
- ✓ Overhead luggage racks & large under floor storage
- ✓ Child car seat anchor points