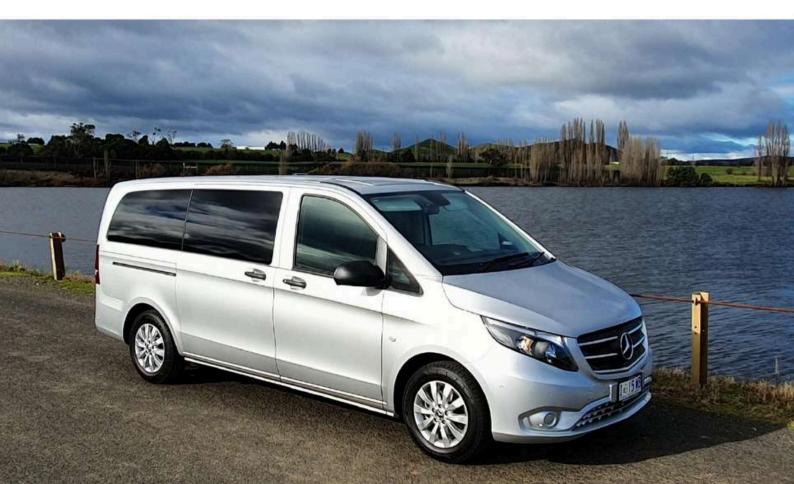

# 7 Seat Mercedes-Benz Valente

- 7 passenger seats + 1 drivers seat ~
- Rated to Luxury
- **Comfort Suspension**
- Dual self-opening side entry door
- Leather accent interior seats & three-point seatbelts
- Seatback pockets & drink holders
- Carpet Flooring
- **Tinted windows**
- Audio system with radio & Bluetooth
- GPS & USB ports
- Air-conditioning with individual air outlets
- \* \* \* \* \* \* \* \* \* \* \* **Reversing camera**
- ~ Child car seat anchor points
- 1 Tow bar