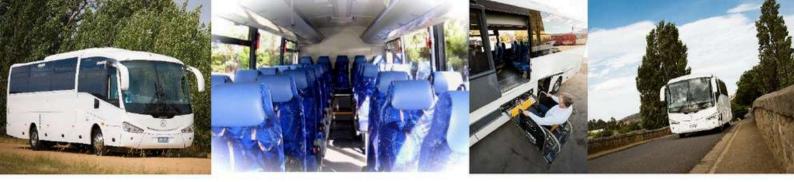

# 57 Seat BCI Cruiser "Lulu"

- ✓ 57 passenger seats + 1 drivers seat
- ✓ Guide's microphone
- ✓ Rated to Deluxe
- ✓ Perfect for large group transport
- ✓ Kneeling coach for easy passenger access
- ✓ Aircraft-style high back leather accent cloth seats with three-point seatbelts
- ✓ Tinted panoramic viewing windows with curtains
- ✓ TVs Screens & DVD player
- ✓ Audio system with radio & CD player
- ✓ Air-conditioning with individual air outlets
- ✓ Individual reading lights
- ✓ Overhead luggage racks and large under floor storage
- ✓ Child car seat anchor points
- ✓ Tow bar