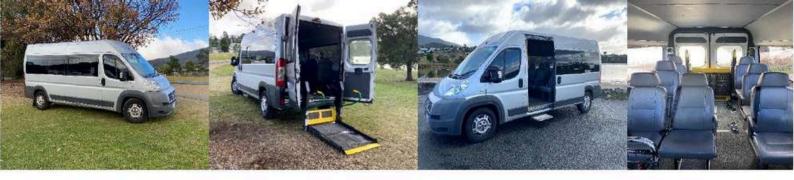

# 29 Seat BCI Citirider "Betty"

- ✓ 29 passenger seats + 1 drivers seat
- ✓ Driver's microphone
- ✓ Rated to Luxury
- ✓ Kneeling coach for easy passenger access
- ✓ Ramp suitable for wheelchair access
- ✓ Aircraft-style high back, cloth seats with three-point seatbelts & arm rests.
- ✓ Tinted panoramic viewing windows
- ✓ Audio system with radio & CD player
- ✓ Air-conditioning with individual air outlets
- ✓ Can be configured to 23 seats + 1 adult wheelchair
- ✓ Can be configured to 17 seats + 2 adult wheelchairs
- ✓ Can be configured to 21 seats + 2 children wheelchairs
- ✓ Configured for 4 standing passengers
- ✓ Child car seat anchor points
- ✓ CTV cameras
- ✓ Limited luggage storage onboard

#### Availability: Evenings and weekends, and 10.00am - 2.00pm on school days