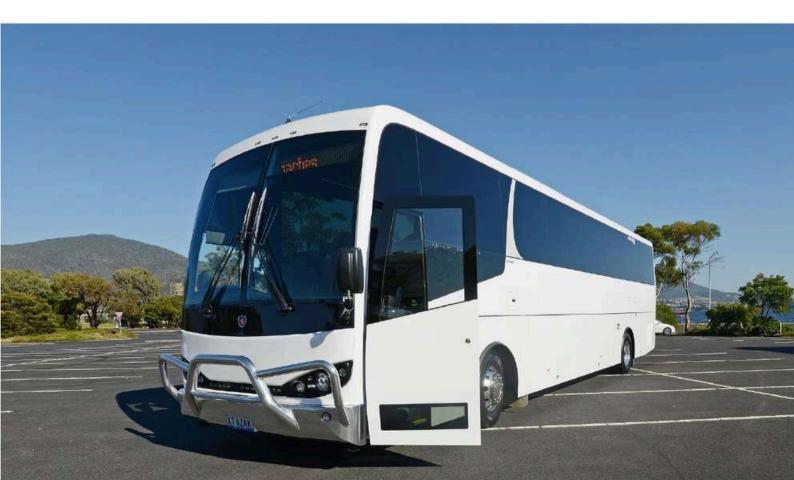

#### 57 Seat Mercedes-Benz "George"

- ✓ 57 passenger seats
- ✓ 2 for 3 seating for children under 12 years of age
- ✓ Guide's microphone
- ✓ Rated Deluxe
- ✓ Kneeling coach for easy passenger access
- ✓ Aircraft-style high back cloth seats with three-point seatbelts
- ✓ Tinted panoramic viewing windows
- ✓ Audio System, TV Screen & DVD Player
- ✓ Air-conditioning with individual air outlets
- ✓ Overhead luggage racks & large under floor storage
- ✓ Child car seat anchor points