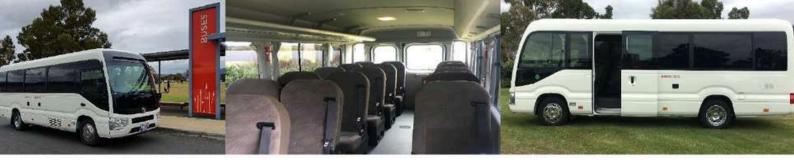

#### 57 Seat Mercedes-Benz "George"

- ✓ 57 passenger seats
- ✓ 2 for 3 seating for children under 12 years of age
- ✓ Guide's microphone
- ✓ Rated Deluxe
- ✓ Kneeling coach for easy passenger access
- ✓ Aircraft-style high back cloth seats with three-point seatbelts
- ✓ Tinted panoramic viewing windows
- ✓ Audio System, TV Screen & DVD Player
- ✓ Air-conditioning with individual air outlets
- ✓ Overhead luggage racks & large under floor storage
- ✓ Child car seat anchor points